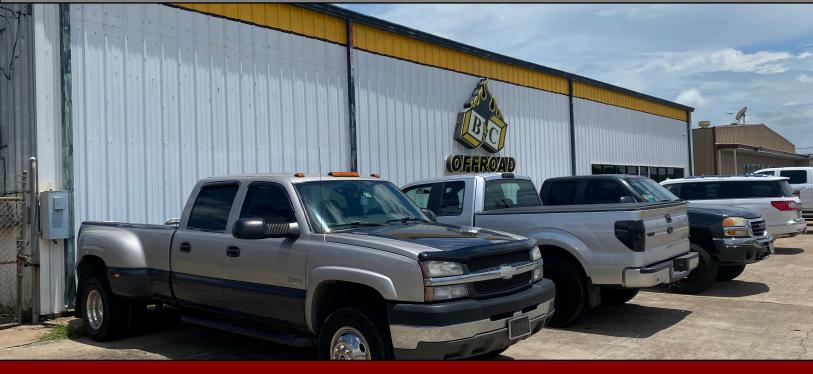

#### **Property Description:**

- $\pm 1.00$  AC ( $\pm 43,560$  sq ft)
- $\pm 11,341$  sq ft warehouse/showroom
- Fully Paved Lot
- Fully fenced with security gate
- Showroom with two offices
- High visibility and traffic count
- No Zoning
- Located along truck route
- Built-in service counters
- Nine OH Doors (seven 12x12, one 12x10, one 22x12)
- Available July 2020