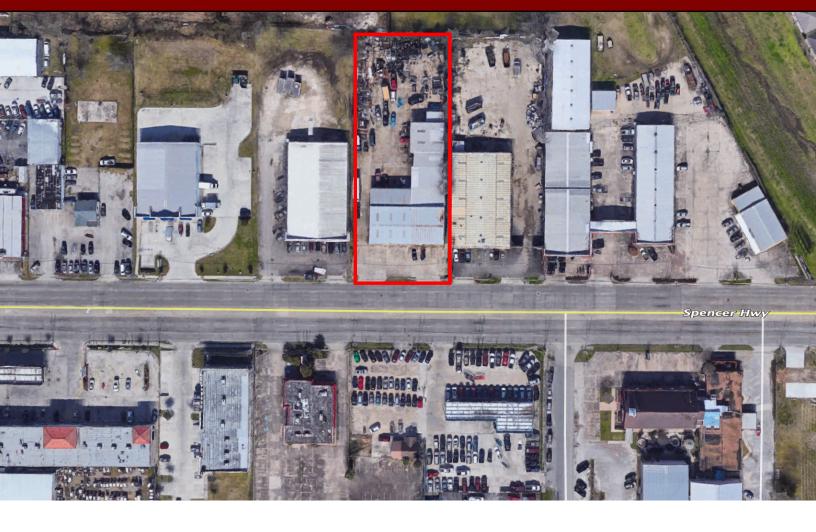

#### **Property Location:**

Under two and a half miles to Beltway 8, on Spencer Highway between Strawberry & Shaver.

Sale Price: \$1,100,000 \$990,000

Lease Rate: \$0.75 psf monthly/\$9.00 psf annually or

### 2813 Spencer Highway, Pasadena, TX 77504