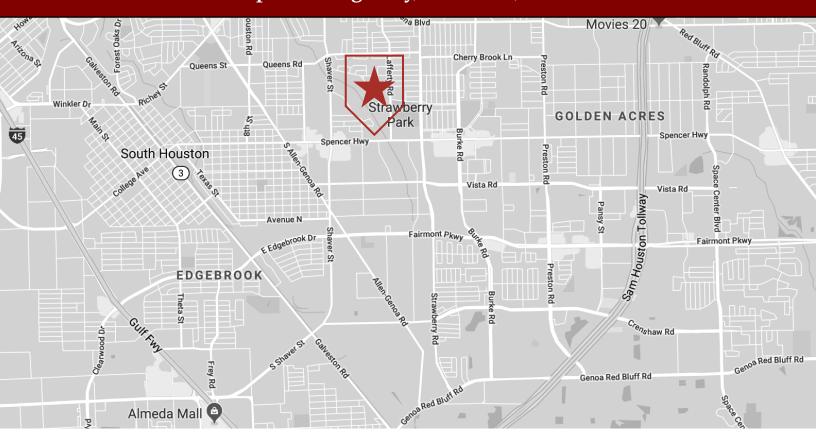

#### **Property Location:**

Under two and a half miles to Beltway 8, on Spencer Highway between Strawberry & Shaver.

Sale Price: \$1,100,000 \$990,000

Lease Rate: \$0.75 psf monthly/\$9.00 psf annually or